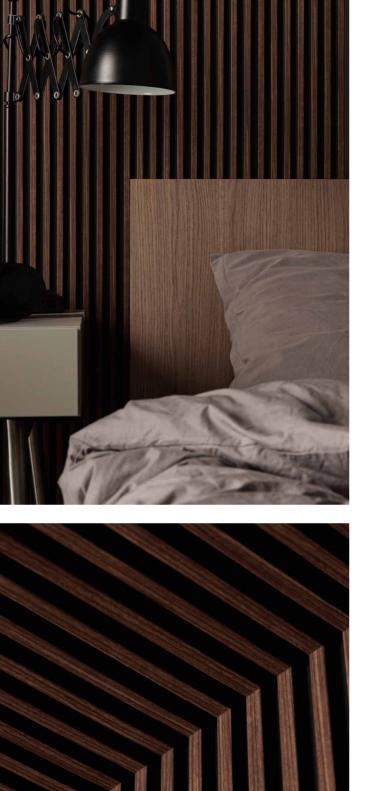

## LINERIO L-LINE

Use the Linerio panels to create different zones at home. A home office in the living room or in the bedroom? Panels with the widest slats installed behind the desk will visually separate the work area from the rest of the room and add a cosy touch to your corner.

L-LINE

An elegant living room, a cosy bedroom, or a practical hallway? Select the right colour and type of Linerio panels to suit the effect you want to achieve in your interior.

L-LINE Chocolate

L-LINE Natural

## WITH VOX YOU CAN DECORATE THE ENTIRE INTERIOR

L-LINE NATURAL PANEL

SOMO TABLE LAMP

WALL NCS S 2500- N

CREATIVE WHITE FRONT

CREATIVE Metal Knob

EVERA EV701 Skirting Board

CREATIVE BED