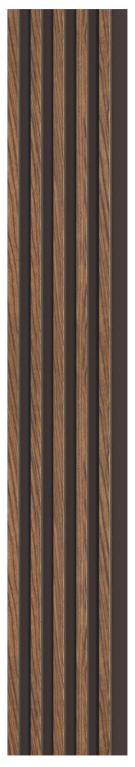

## LINERIO S-LINE

S-line panels with the narrowest slats will emphasize the height of the room and give it a unique atmosphere. Lay them on a selected part of the wall to visually define different zones in the interior and create a functional, calming background for your leisure activities.

**S-LINE** 

Vertically, horizontally, or diagonally? Decide for yourself how to use the Linerio panels to decorate your interior

S-LINE Mocca

S-LINE Natural