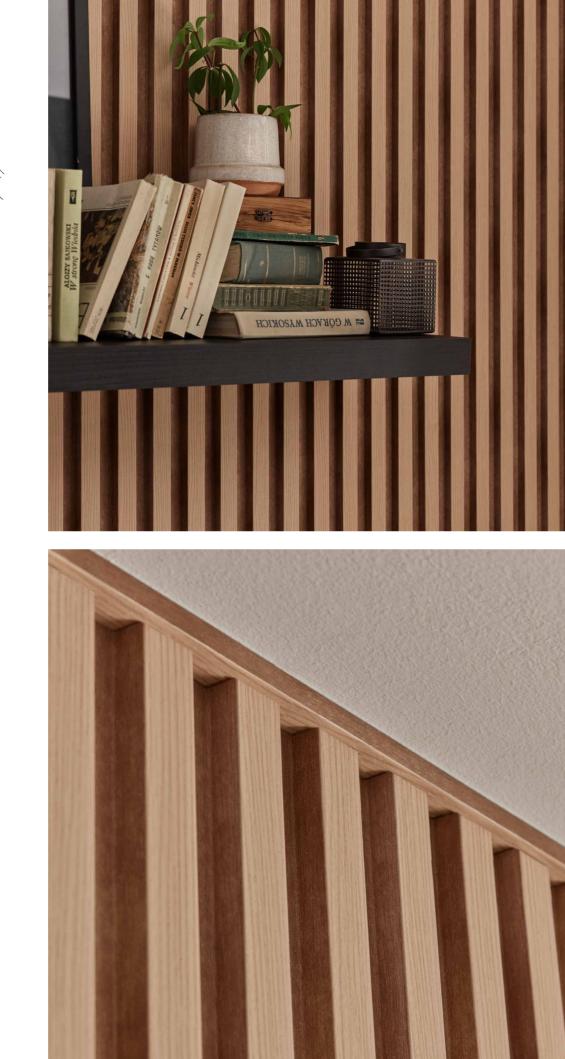

# LINERIO PANELS. WALLS WITH DEPTH

Each element of the interior matters. They all affect its atmosphere and the way we feel about it. That is why, when we finish walls, we need to decide what role they will play - the quiet hero in the background or the crowning glory of the interior. Irrespective of your choice, the Linerio panels will help you to achieve your goal. They will give the interior a unique character and help to designate different zones. The final effect depends on which of the three available lines you choose - we offer lines S, M, or L, which differ in the width and depth of the slats and in colours. Natural, Mocca, and Chocolate shades will be perfect for home interior.

## LINERIO S-LINE

S-line panels with the narrowest slats will emphasize the height of the room and give it a unique atmosphere. Lay them on a selected part of the wall to visually define different zones in the interior and create a functional, calming background for your leisure activities.

## LINERIO L-LINE

Use the Linerio panels to create different zones at home. A home office in the living room or in the bedroom? Panels with the widest slats installed behind the desk will visually separate the work area from the rest of the room and add a cosy touch to your corner.