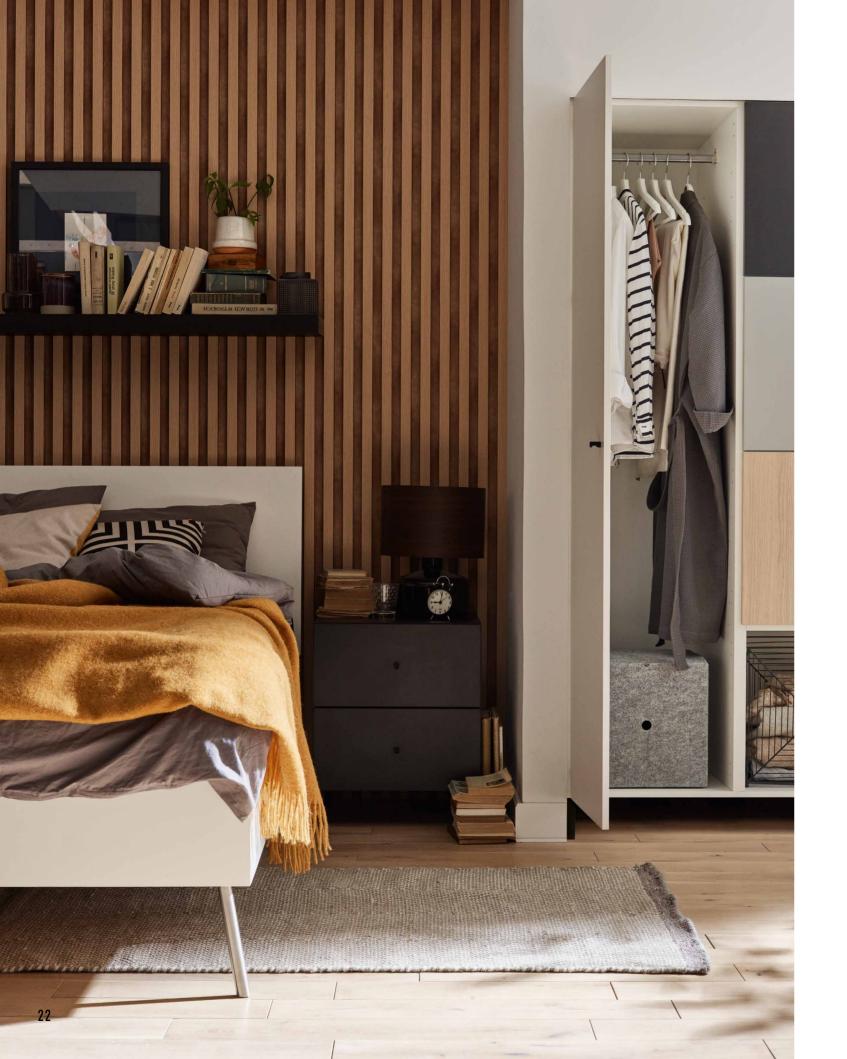

## LINERIO L-LINE

Use the Linerio panels to create different zones at home. A home office in the living room or in the bedroom? Panels with the widest slats installed behind the desk will visually separate the work area from the rest of the room and add a cosy touch to your corner.

L-LINE

An elegant living room, a cosy bedroom, or a practical hallway? Select the right colour and type of Linerio panels to suit the effect you want to achieve in your interior.

L-LINE Chocolate

L-LINE Natural