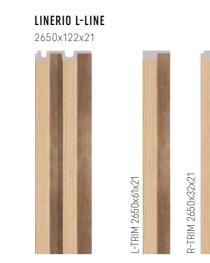

## LINERIO L-LINE

Use the Linerio panels to create different zones at home. A home office in the living room or in the bedroom? Panels with the widest slats installed behind the desk will visually separate the work area from the rest of the room and add a cosy touch to your corner.

L-LINE

An elegant living room, a cosy bedroom, or a practical hallway? Select the right colour and type of Linerio panels to suit the effect you want to achieve in your interior.

L-LINE Chocolate

L-LINE Natural

# LIST OF PANELS

2620x125x12 -TRIM 2650x26x12 3-TRIM 2650x26x12

LINERIO M-LINE

LINERIO S-LINE 2650x122x12

MDCCA L-TRIM 2650x28x12 R-TRIM 2650x35x12

LINERIO L-LINE

LINERIO M-LINE 2650x122x12

LINERIO L-LINE 2650x122x21