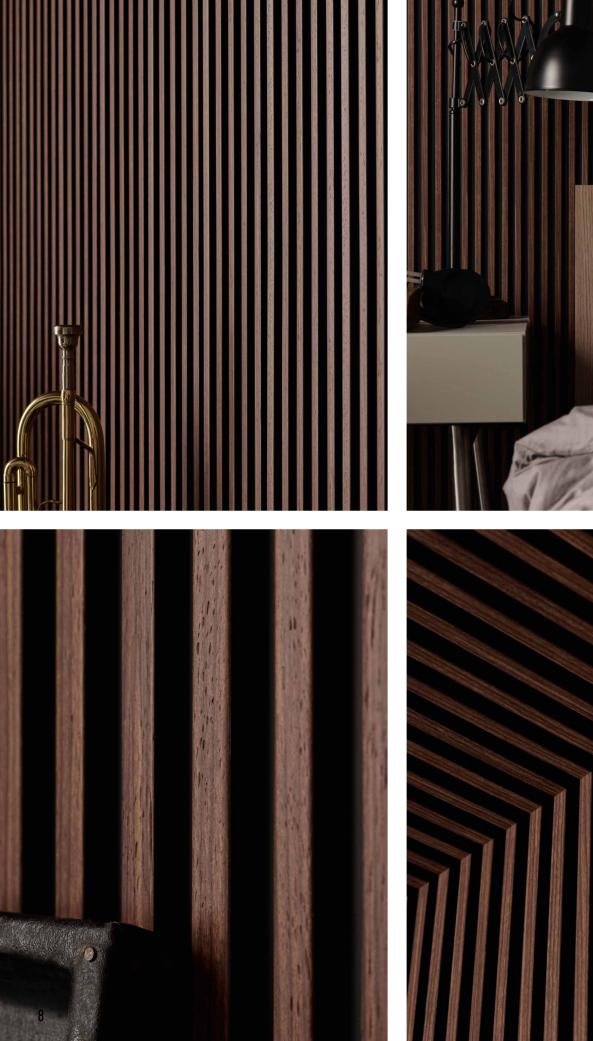

## LINERIO L-LINE

Use the Linerio panels to create different zones at home. A home office in the living room or in the bedroom? Panels with the widest slats installed behind the desk will visually separate the work area from the rest of the room and add a cosy touch to your corner.

L-LINE

An elegant living room, a cosy bedroom, or a practical hallway? Select the right colour and type of Linerio panels to suit the effect you want to achieve in your interior.

L-LINE Chocolate

L-LINE Natural