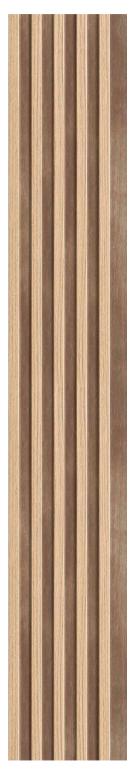

## LINERIO L-LINE

Use the Linerio panels to create different zones at home. A home office in the living room or in the bedroom? Panels with the widest slats installed behind the desk will visually separate the work area from the rest of the room and add a cosy touch to your corner.

L-LINE

An elegant living room, a cosy bedroom, or a practical hallway? Select the right colour and type of Linerio panels to suit the effect you want to achieve in your interior.

L-LINE Chocolate

L-LINE Natural