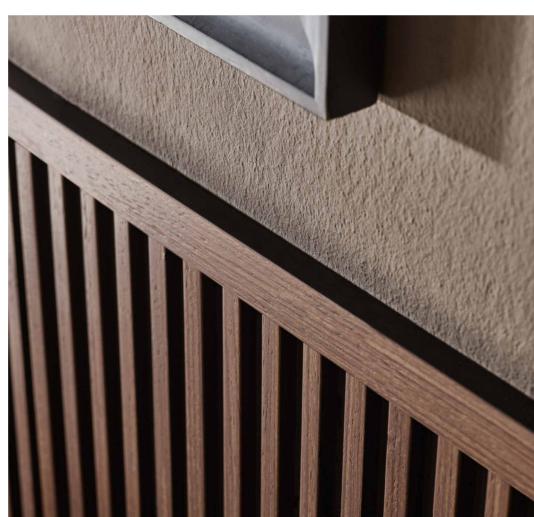

# LINERIO PANELS. WALLS WITH DEPTH

Each element of the interior matters. They all affect its atmosphere and the way we feel about it. That is why, when we finish walls, we need to decide what role they will play - the quiet hero in the background or the crowning glory of the interior. Irrespective of your choice, the Linerio panels will help you to achieve your goal. They will give the interior a unique character and help to designate different zones. The final effect depends on which of the three available lines you choose - we offer lines S, M, or L, which differ in the width and depth of the slats and in colours. Natural, Mocca, and Chocolate shades will be perfect for home interior.

## LINERIO S-LINE

S-line panels with the narrowest slats will emphasize the height of the room and give it a unique atmosphere. Lay them on a selected part of the wall to visually define different zones in the interior and create a functional, calming background for your leisure activities.

**S-LINE** 

Vertically, horizontally, or diagonally? Decide for yourself how to use the Linerio panels to decorate your interior

S-LINE Mocca

S-LINE Natural