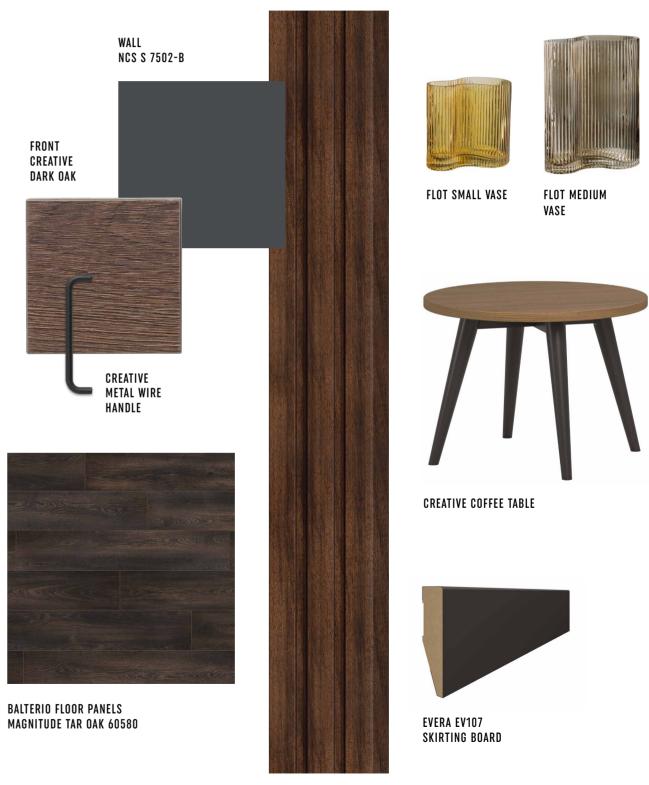

## WITH VOX YOU CAN DECORATE THE ENTIRE INTERIOR

IVAR LARGE MIRROR

FOND CONTAINER

CREATIVE TALL CHEST OF DRAWERS

ESPUMO ESP205 Skirting Board S-LINE MOCCA PANEL

## WITH VOX YOU CAN DECORATE THE ENTIRE INTERIOR

M-LINE CHOCOLATE PANEL

## WITH VOX YOU CAN DECORATE THE ENTIRE INTERIOR

L-LINE NATURAL PANEL

SOMO TABLE LAMP

WALL NCS S 2500- N

CREATIVE WHITE FRONT

CREATIVE Metal Knob

EVERA EV701 Skirting Board

CREATIVE BED