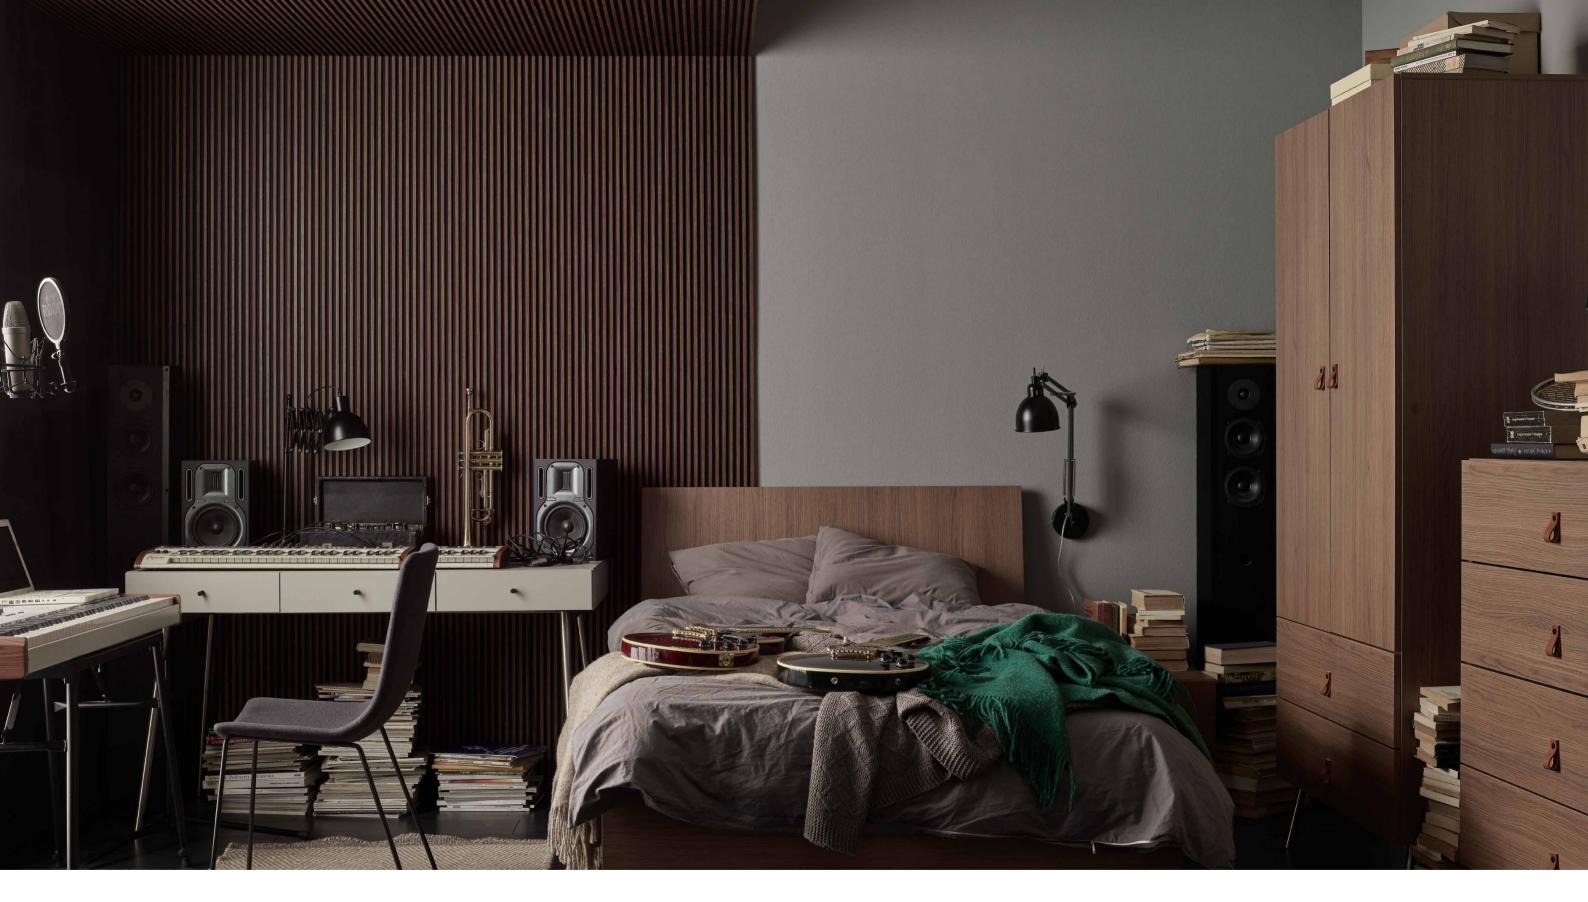

## LINERIO L-LINE

Use the Linerio panels to create different zones at home. A home office in the living room or in the bedroom? Panels with the widest slats installed behind the desk will visually separate the work area from the rest of the room and add a cosy touch to your corner.

L-LINE

An elegant living room, a cosy bedroom, or a practical hallway? Select the right colour and type of Linerio panels to suit the effect you want to achieve in your interior.

L-LINE Chocolate

L-LINE Natural

## WITH VOX YOU CAN DECORATE THE ENTIRE INTERIOR

L-LINE NATURAL PANEL

SOMO TABLE LAMP

WALL NCS S 2500- N

CREATIVE WHITE FRONT

CREATIVE Metal Knob

EVERA EV701 Skirting Board

CREATIVE BED