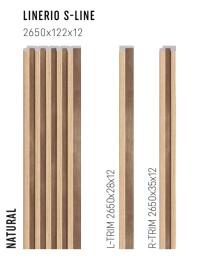

## LINERIO S-LINE

S-line panels with the narrowest slats will emphasize the height of the room and give it a unique atmosphere. Lay them on a selected part of the wall to visually define different zones in the interior and create a functional, calming background for your leisure activities.

# LIST OF PANELS

2620x125x12 -TRIM 2650x26x12 3-TRIM 2650x26x12

LINERIO M-LINE

LINERIO S-LINE 2650x122x12

MDCCA L-TRIM 2650x28x12 R-TRIM 2650x35x12

LINERIO L-LINE

LINERIO M-LINE 2650x122x12

LINERIO L-LINE 2650x122x21