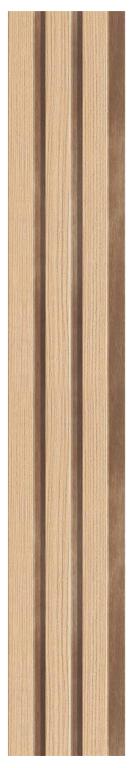

## LINERIO L-LINE

Use the Linerio panels to create different zones at home. A home office in the living room or in the bedroom? Panels with the widest slats installed behind the desk will visually separate the work area from the rest of the room and add a cosy touch to your corner.

L-LINE

An elegant living room, a cosy bedroom, or a practical hallway? Select the right colour and type of Linerio panels to suit the effect you want to achieve in your interior.

L-LINE Chocolate

L-LINE Natural