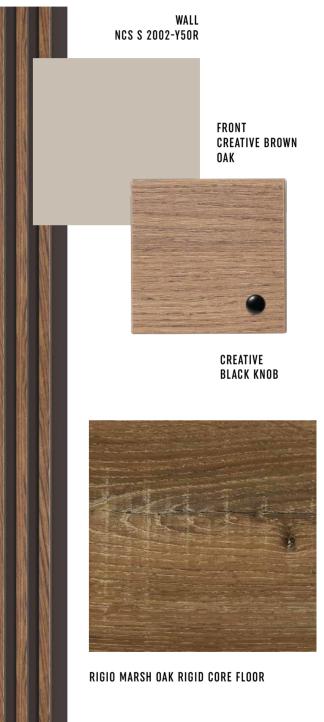

## WITH VOX YOU CAN DECORATE THE ENTIRE INTERIOR

IVAR LARGE MIRROR

FOND CONTAINER

CREATIVE TALL CHEST OF DRAWERS

ESPUMO ESP205 Skirting Board S-LINE MOCCA PANEL