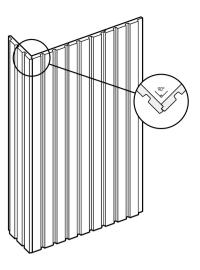

STEP 3

bottom, moving up.

FINISHING TRIMS

and bottom of the wall.

Always lay the panels starting from the left and then moving right and starting from the

Remember to connect the panels carefully in the outer corner. All you have to do is slot them in one another at 90 degrees.