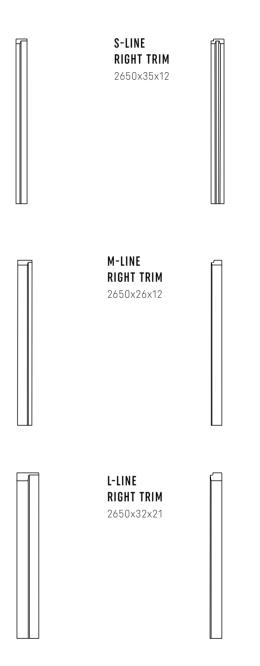

To finish the wall, use the system trims, which, like panels, are mounted with adhesive. For each of the panel types, you can choose the right and left trims, while the universal trim will allow you to finish the top

**S-LINE** LEFT TRIM 2650x28x12

M-LINE LEFT TRIM 2650x42x12

L-LINE LEFT TRIM 2650x61x21

UNIVERSAL TRIM U 2650x25x12

Π

# FINISHING TRIMS

Every detail is important in interior design, which is why we offer finishing trims in the colours of Linerio panels. Elegant panelling in the hallway, an openwork wall in the bedroom, or maybe a slatted wall and ceiling? Decide for yourself, and the finishing trims in Natural, Mocca, and Chocolate will complement the arrangement.