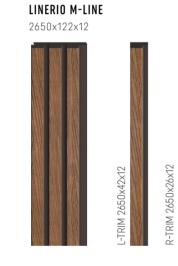

## LINERIO M-LINE

Elegant interior design needs an appropriate setting. M-line panels with wider slats will be a perfect background for your favourite furniture and art, and the arrangement of the living room will form a harmonious whole.

M-LINE

The quiet hero in the background or the key decoration for your interior? Linerio panels will prove themselves in any role.

M-LINE Chocolate

M-LINE Mocca

M-LINE Natural

# LIST OF PANELS

2620x125x12 -TRIM 2650x26x12 3-TRIM 2650x26x12

LINERIO M-LINE

LINERIO S-LINE 2650x122x12

MDCCA L-TRIM 2650x28x12 R-TRIM 2650x35x12

LINERIO L-LINE

LINERIO M-LINE 2650x122x12

LINERIO L-LINE 2650x122x21