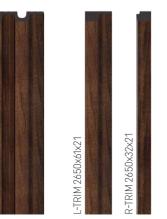

**S-LINE** LEFT TRIM 2650x28x12

M-LINE LEFT TRIM 2650x42x12

L-LINE LEFT TRIM 2650x61x21

UNIVERSAL TRIM U 2650x25x12

Π

# LIST OF PANELS

2620x125x12 -TRIM 2650x26x12 3-TRIM 2650x26x12

LINERIO M-LINE

LINERIO S-LINE 2650x122x12

MDCCA L-TRIM 2650x28x12 R-TRIM 2650x35x12

LINERIO L-LINE

LINERIO M-LINE 2650x122x12

LINERIO L-LINE 2650x122x21