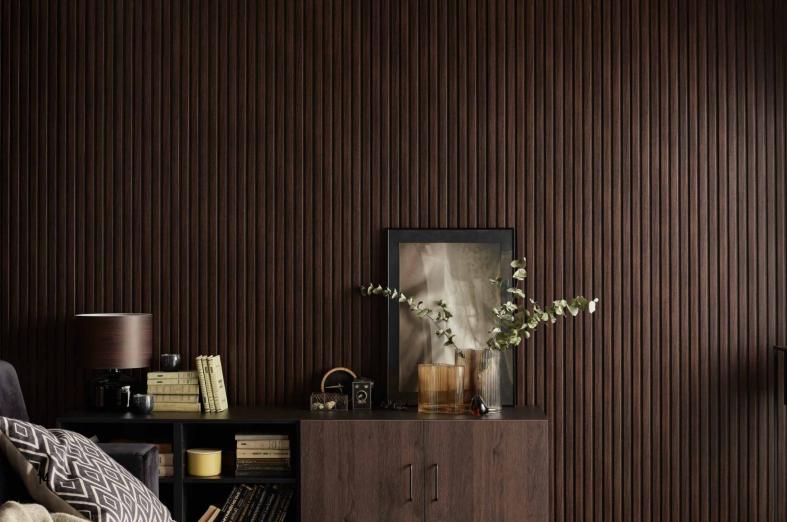

# LINERIO PANELS. WALLS WITH DEPTH

Each element of the interior matters. They all affect its atmosphere and the way we feel about it. That is why, when we finish walls, we need to decide what role they will play - the quiet hero in the background or the crowning glory of the interior. Irrespective of your choice, the Linerio panels will help you to achieve your goal. They will give the interior a unique character and help to designate different zones. The final effect depends on which of the three available lines you choose - we offer lines S, M, or L, which differ in the width and depth of the slats and in colours. Natural, Mocca, and Chocolate shades will be perfect for home interior.

## LINERIO S-LINE

S-line panels with the narrowest slats will emphasize the height of the room and give it a unique atmosphere. Lay them on a selected part of the wall to visually define different zones in the interior and create a functional, calming background for your leisure activities.