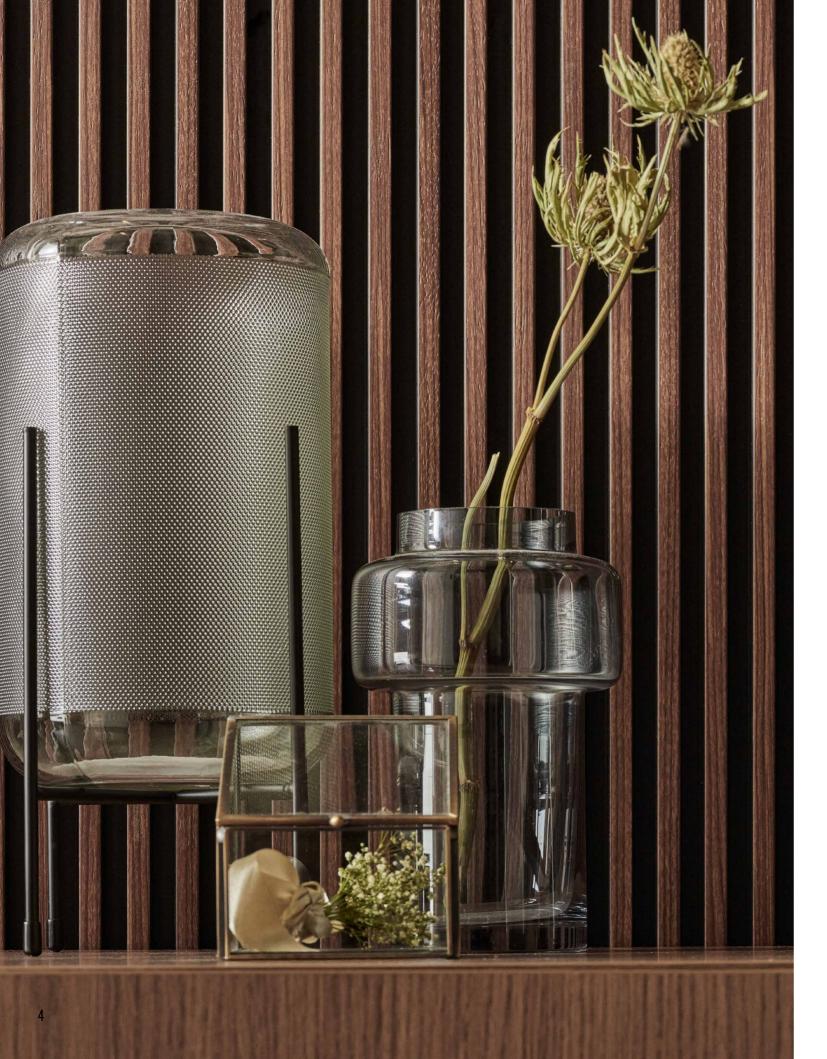

## LINERIO M-LINE

Elegant interior design needs an appropriate setting. M-line panels with wider slats will be a perfect background for your favourite furniture and art, and the arrangement of the living room will form a harmonious whole.

M-LINE

The quiet hero in the background or the key decoration for your interior? Linerio panels will prove themselves in any role.

M-LINE Chocolate

M-LINE Mocca

M-LINE Natural