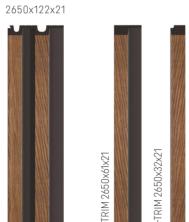

## LINERIO L-LINE

Use the Linerio panels to create different zones at home. A home office in the living room or in the bedroom? Panels with the widest slats installed behind the desk will visually separate the work area from the rest of the room and add a cosy touch to your corner.

L-LINE

An elegant living room, a cosy bedroom, or a practical hallway? Select the right colour and type of Linerio panels to suit the effect you want to achieve in your interior.

L-LINE Chocolate

L-LINE Natural

# LIST OF PANELS

2620x125x12 -TRIM 2650x26x12 3-TRIM 2650x26x12

LINERIO M-LINE

LINERIO S-LINE 2650x122x12

MDCCA L-TRIM 2650x28x12 R-TRIM 2650x35x12

LINERIO L-LINE

LINERIO M-LINE 2650x122x12

LINERIO L-LINE 2650x122x21