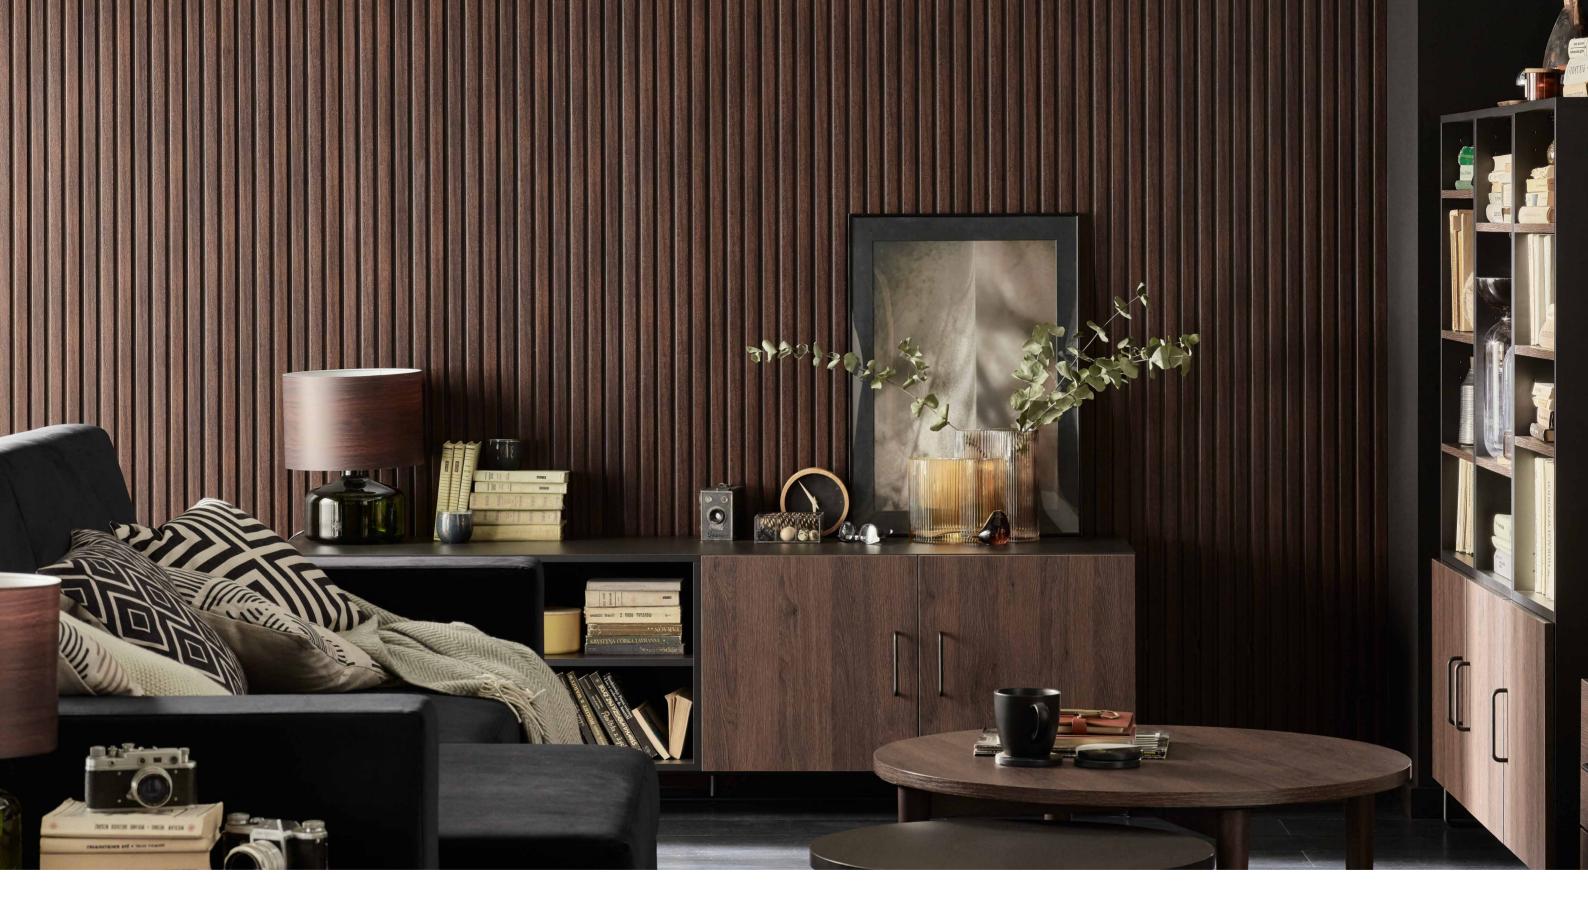

# LINERIO PANELS. WALLS WITH DEPTH

Each element of the interior matters. They all affect its atmosphere and the way we feel about it. That is why, when we finish walls, we need to decide what role they will play - the quiet hero in the background or the crowning glory of the interior. Irrespective of your choice, the Linerio panels will help you to achieve your goal. They will give the interior a unique character and help to designate different zones. The final effect depends on which of the three available lines you choose - we offer lines S, M, or L, which differ in the width and depth of the slats and in colours. Natural, Mocca, and Chocolate shades will be perfect for home interior.

## LINERIO M-LINE

Elegant interior design needs an appropriate setting. M-line panels with wider slats will be a perfect background for your favourite furniture and art, and the arrangement of the living room will form a harmonious whole.