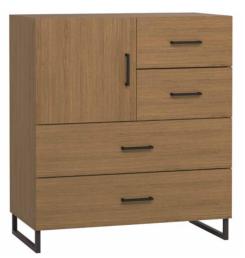

## WITH VOX YOU CAN DECORATE THE ENTIRE INTERIOR

IVAR LARGE MIRROR

FOND CONTAINER

CREATIVE TALL CHEST OF DRAWERS

ESPUMO ESP205 Skirting Board S-LINE MOCCA PANEL