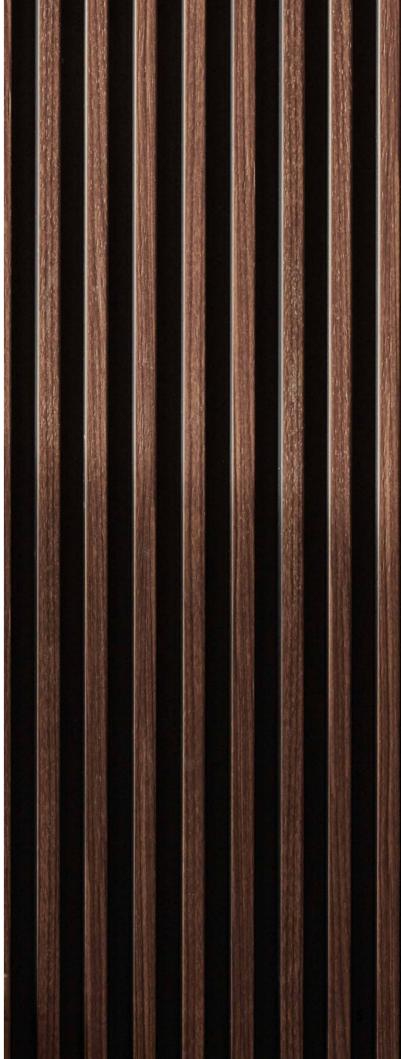

# LINERIO PANELS. WALLS WITH DEPTH

Each element of the interior matters. They all affect its atmosphere and the way we feel about it. That is why, when we finish walls, we need to decide what role they will play - the quiet hero in the background or the crowning glory of the interior. Irrespective of your choice, the Linerio panels will help you to achieve your goal. They will give the interior a unique character and help to designate different zones. The final effect depends on which of the three available lines you choose - we offer lines S, M, or L, which differ in the width and depth of the slats and in colours. Natural, Mocca, and Chocolate shades will be perfect for home interior.

## LINERIO S-LINE

S-line panels with the narrowest slats will emphasize the height of the room and give it a unique atmosphere. Lay them on a selected part of the wall to visually define different zones in the interior and create a functional, calming background for your leisure activities.

**S-LINE** 

Vertically, horizontally, or diagonally? Decide for yourself how to use the Linerio panels to decorate your interior

S-LINE Mocca

S-LINE Natural