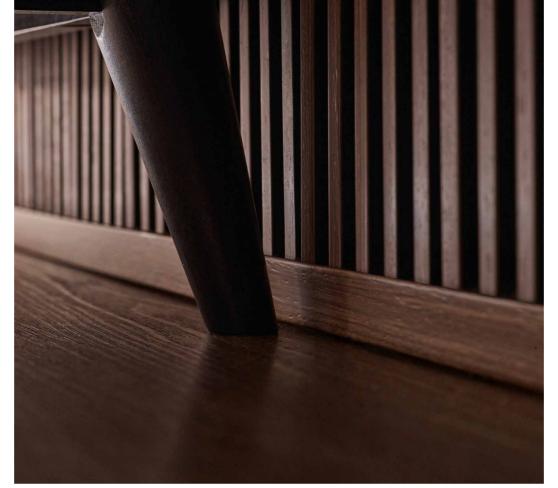

# LINERIO PANELS. WALLS WITH DEPTH

Each element of the interior matters. They all affect its atmosphere and the way we feel about it. That is why, when we finish walls, we need to decide what role they will play - the quiet hero in the background or the crowning glory of the interior. Irrespective of your choice, the Linerio panels will help you to achieve your goal. They will give the interior a unique character and help to designate different zones. The final effect depends on which of the three available lines you choose - we offer lines S, M, or L, which differ in the width and depth of the slats and in colours. Natural, Mocca, and Chocolate shades will be perfect for home interior.

## LINERIO L-LINE

Use the Linerio panels to create different zones at home. A home office in the living room or in the bedroom? Panels with the widest slats installed behind the desk will visually separate the work area from the rest of the room and add a cosy touch to your corner.

L-LINE

An elegant living room, a cosy bedroom, or a practical hallway? Select the right colour and type of Linerio panels to suit the effect you want to achieve in your interior.

L-LINE Chocolate

L-LINE Natural