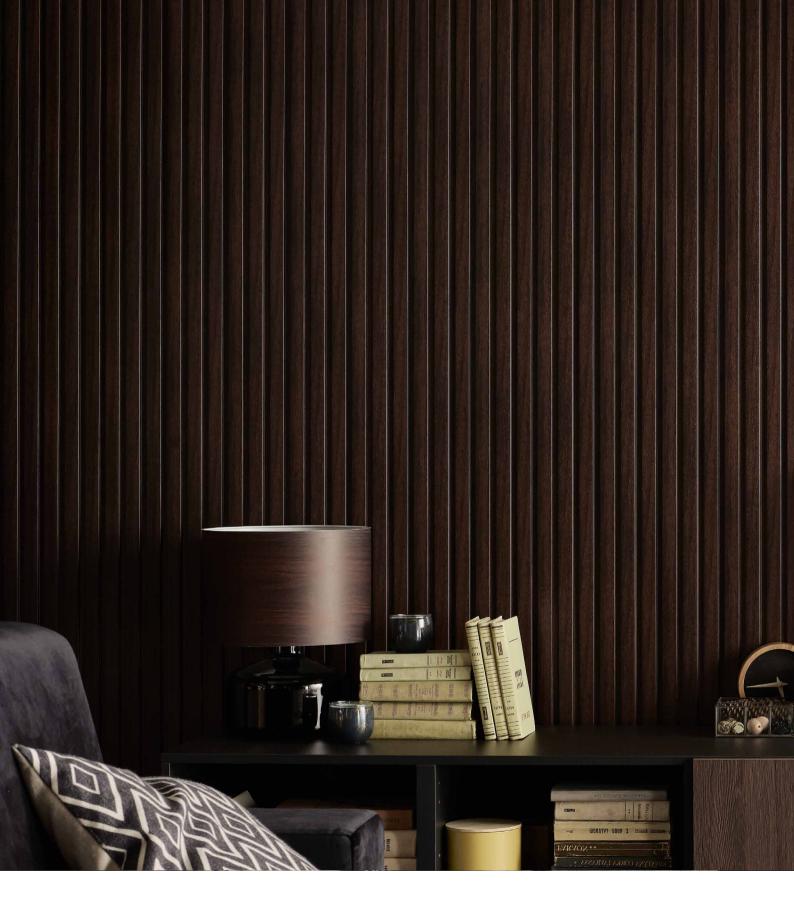

## LINERIO L-LINE

Use the Linerio panels to create different zones at home. A home office in the living room or in the bedroom? Panels with the widest slats installed behind the desk will visually separate the work area from the rest of the room and add a cosy touch to your corner.

L-LINE

An elegant living room, a cosy bedroom, or a practical hallway? Select the right colour and type of Linerio panels to suit the effect you want to achieve in your interior.

L-LINE Chocolate

L-LINE Natural