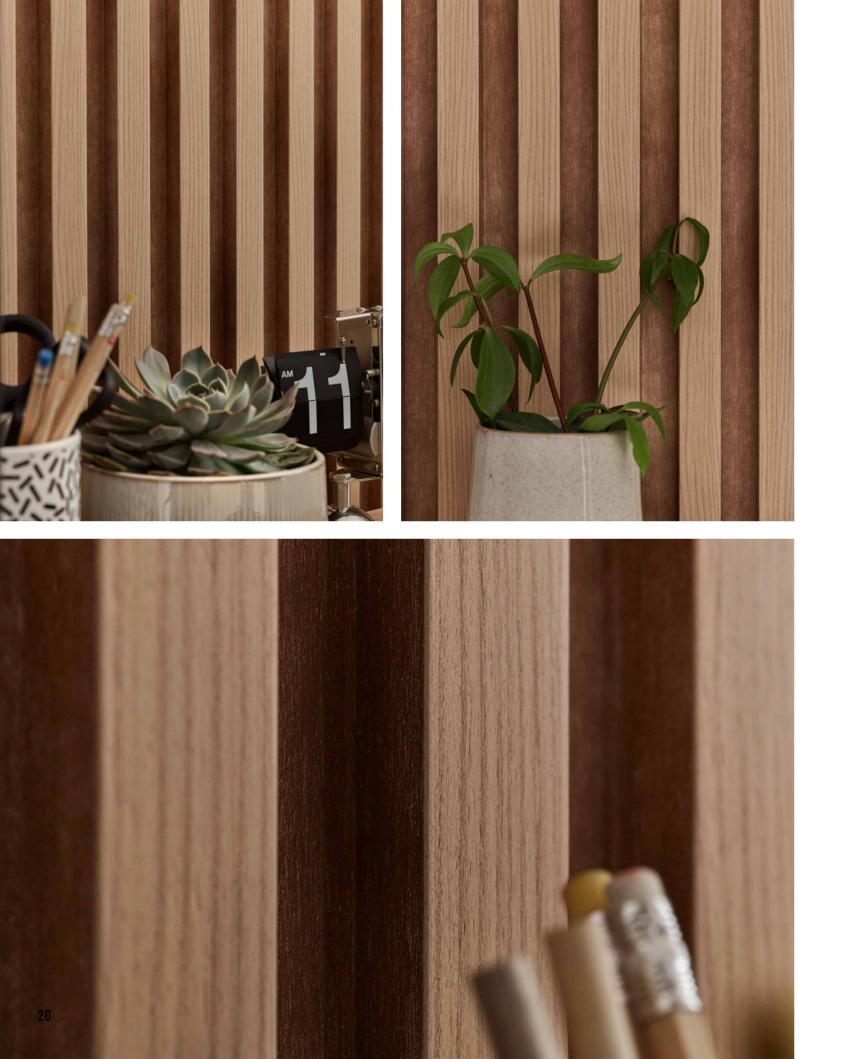

# LINERIO PANELS. WALLS WITH DEPTH

Each element of the interior matters. They all affect its atmosphere and the way we feel about it. That is why, when we finish walls, we need to decide what role they will play - the quiet hero in the background or the crowning glory of the interior. Irrespective of your choice, the Linerio panels will help you to achieve your goal. They will give the interior a unique character and help to designate different zones. The final effect depends on which of the three available lines you choose - we offer lines S, M, or L, which differ in the width and depth of the slats and in colours. Natural, Mocca, and Chocolate shades will be perfect for home interior.

## LINERIO S-LINE

S-line panels with the narrowest slats will emphasize the height of the room and give it a unique atmosphere. Lay them on a selected part of the wall to visually define different zones in the interior and create a functional, calming background for your leisure activities.

## LINERIO M-LINE

Elegant interior design needs an appropriate setting. M-line panels with wider slats will be a perfect background for your favourite furniture and art, and the arrangement of the living room will form a harmonious whole.