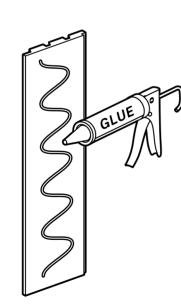

# **PANEL FEATURES**

The installation of Linerio panels is quick and easy. They are mounted with glue and can be easily cut to the desired size using a saw or

Linerio panels are made of polystyrene. This makes them light, which means that the transport and mounting of the

## STEP 1

STEP 2

Panels can be mounted vertically, horizontally, and diagonally. If you want to trim them, use a handsaw, jigsaw, or table saw.

Apply VOX adhesive on the back of the panel in the shape of the letter "S", then attach the panel to the wall.