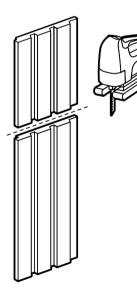

# **PANEL FEATURES**

The installation of Linerio panels is quick and easy. They are mounted with glue and can be easily cut to the desired size using a saw or

Linerio panels are made of polystyrene. This makes them light, which means that the transport and mounting of the

## STEP 1

STEP 2

Panels can be mounted vertically, horizontally, and diagonally. If you want to trim them, use a handsaw, jigsaw, or table saw.

Apply VOX adhesive on the back of the panel in the shape of the letter "S", then attach the panel to the wall.