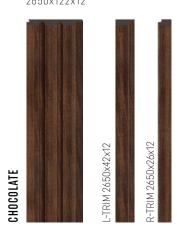

## LINERIO M-LINE

Elegant interior design needs an appropriate setting. M-line panels with wider slats will be a perfect background for your favourite furniture and art, and the arrangement of the living room will form a harmonious whole.

M-LINE

The quiet hero in the background or the key decoration for your interior? Linerio panels will prove themselves in any role.

M-LINE Chocolate

M-LINE Mocca

M-LINE Natural

# LIST OF PANELS

2620x125x12 -TRIM 2650x26x12 3-TRIM 2650x26x12

LINERIO M-LINE

LINERIO S-LINE 2650x122x12

MDCCA L-TRIM 2650x28x12 R-TRIM 2650x35x12

LINERIO L-LINE

LINERIO M-LINE 2650x122x12

LINERIO L-LINE 2650x122x21