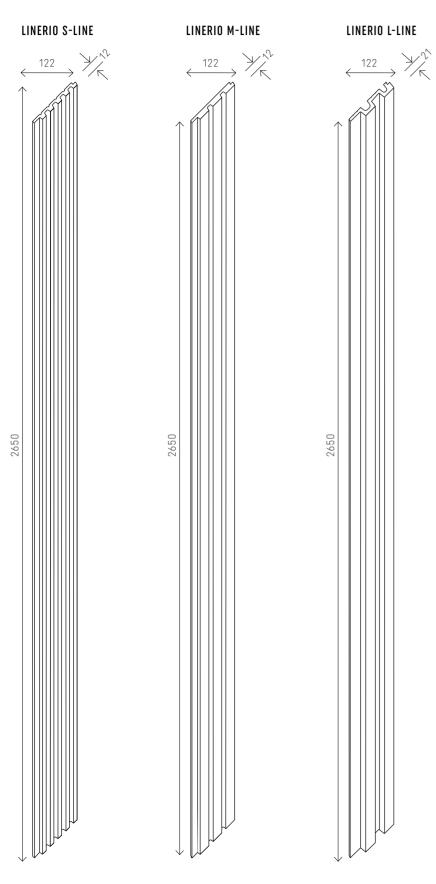

# LIST OF PANELS

2620x125x12 -TRIM 2650x26x12 3-TRIM 2650x26x12

LINERIO M-LINE

LINERIO S-LINE 2650x122x12

MDCCA L-TRIM 2650x28x12 R-TRIM 2650x35x12

LINERIO L-LINE

LINERIO M-LINE 2650x122x12

LINERIO L-LINE 2650x122x21