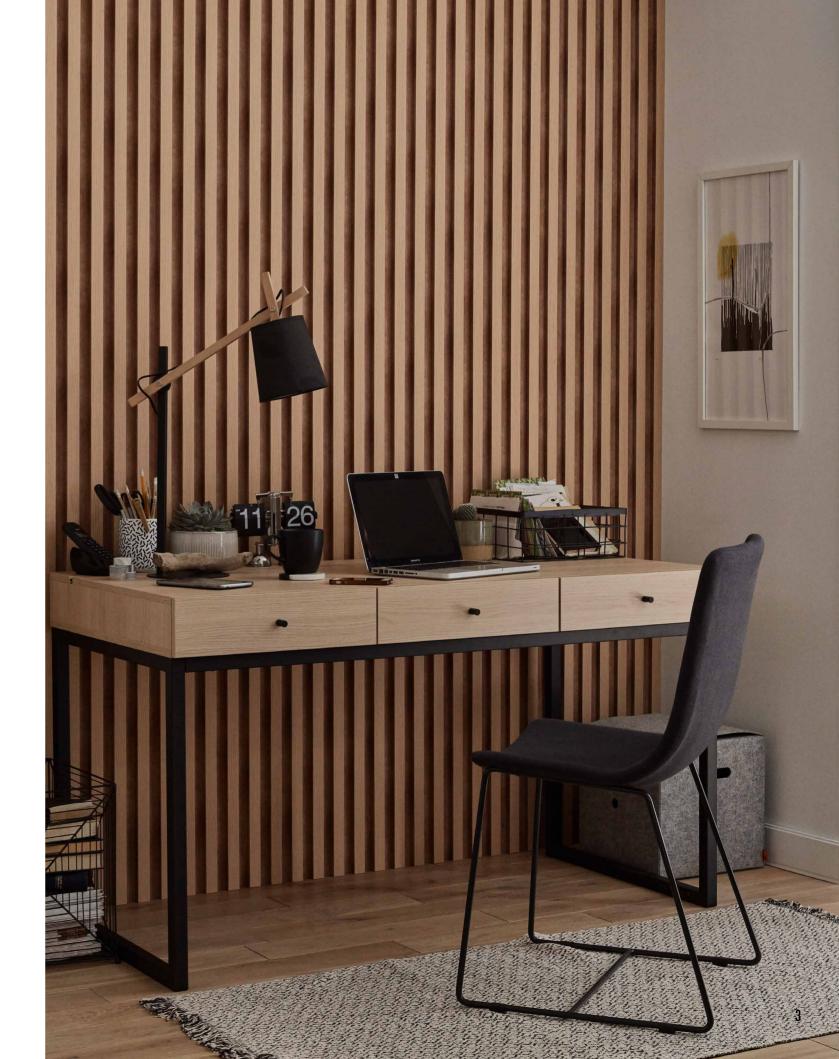

## LINERIO L-LINE

Use the Linerio panels to create different zones at home. A home office in the living room or in the bedroom? Panels with the widest slats installed behind the desk will visually separate the work area from the rest of the room and add a cosy touch to your corner.

L-LINE

An elegant living room, a cosy bedroom, or a practical hallway? Select the right colour and type of Linerio panels to suit the effect you want to achieve in your interior.

L-LINE Chocolate

L-LINE Natural