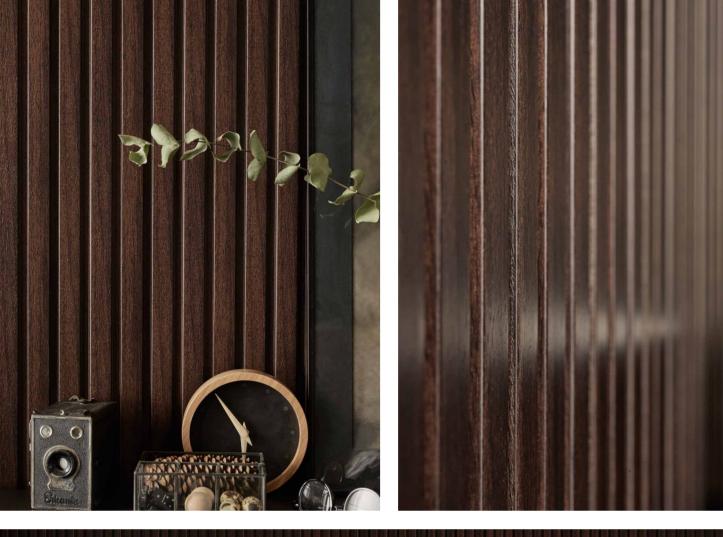

# LINERIO PANELS. WALLS WITH DEPTH

Each element of the interior matters. They all affect its atmosphere and the way we feel about it. That is why, when we finish walls, we need to decide what role they will play - the quiet hero in the background or the crowning glory of the interior. Irrespective of your choice, the Linerio panels will help you to achieve your goal. They will give the interior a unique character and help to designate different zones. The final effect depends on which of the three available lines you choose - we offer lines S, M, or L, which differ in the width and depth of the slats and in colours. Natural, Mocca, and Chocolate shades will be perfect for home interior.

## LINERIO S-LINE

S-line panels with the narrowest slats will emphasize the height of the room and give it a unique atmosphere. Lay them on a selected part of the wall to visually define different zones in the interior and create a functional, calming background for your leisure activities.