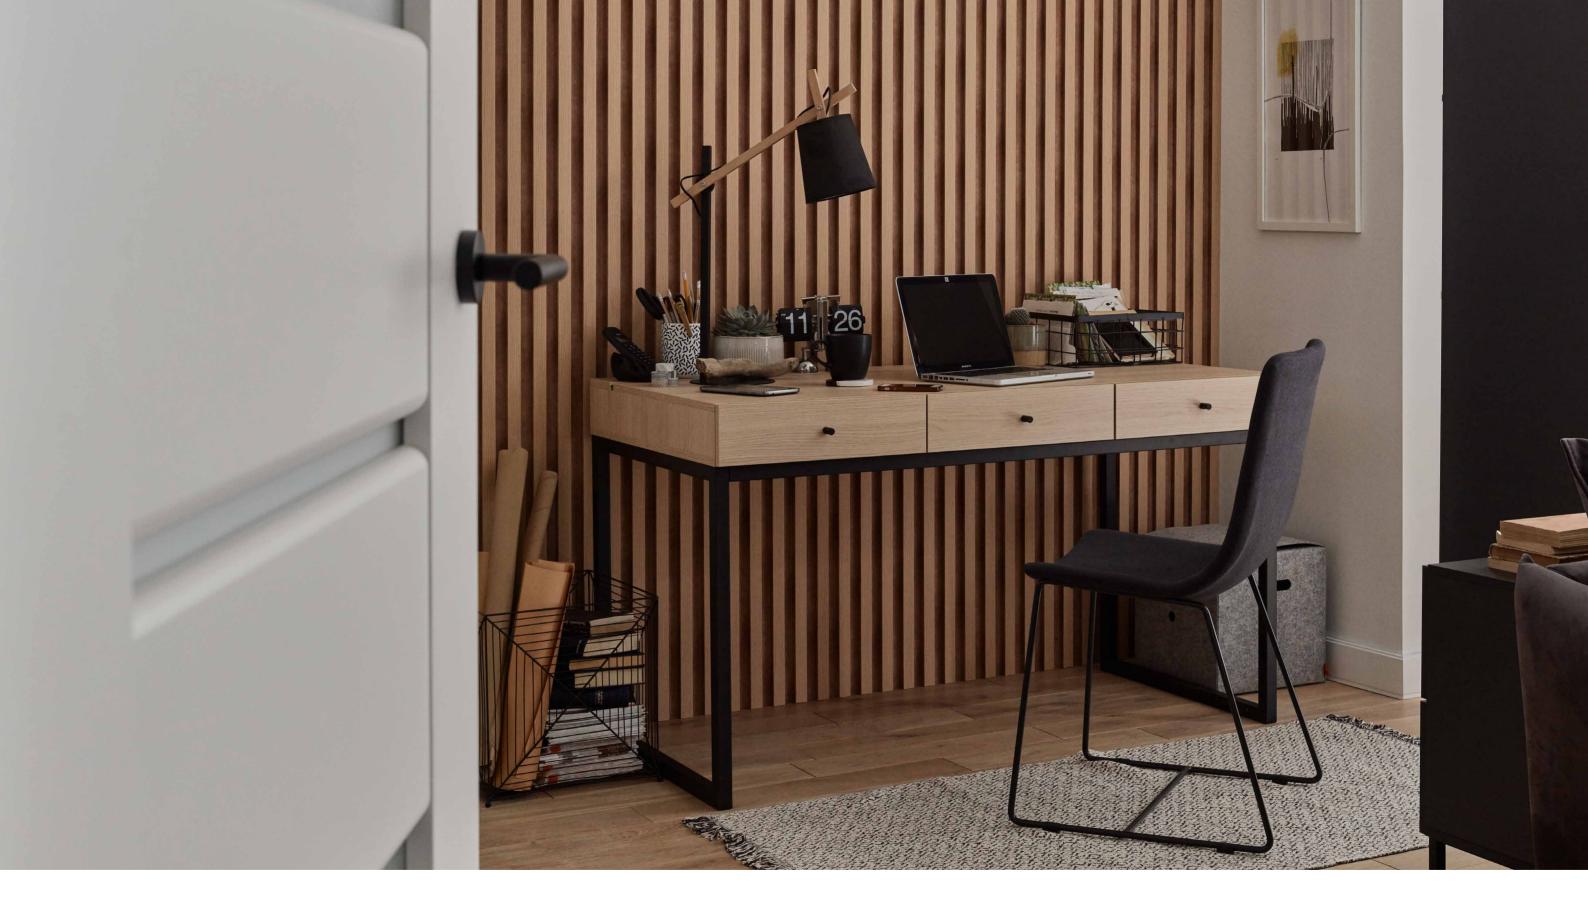

## LINERIO L-LINE

Use the Linerio panels to create different zones at home. A home office in the living room or in the bedroom? Panels with the widest slats installed behind the desk will visually separate the work area from the rest of the room and add a cosy touch to your corner.

L-LINE

An elegant living room, a cosy bedroom, or a practical hallway? Select the right colour and type of Linerio panels to suit the effect you want to achieve in your interior.

L-LINE Chocolate

L-LINE Natural

## WITH VOX YOU CAN DECORATE THE ENTIRE INTERIOR

L-LINE NATURAL PANEL

SOMO TABLE LAMP

WALL NCS S 2500- N

CREATIVE WHITE FRONT

CREATIVE Metal Knob

EVERA EV701 Skirting Board

CREATIVE BED