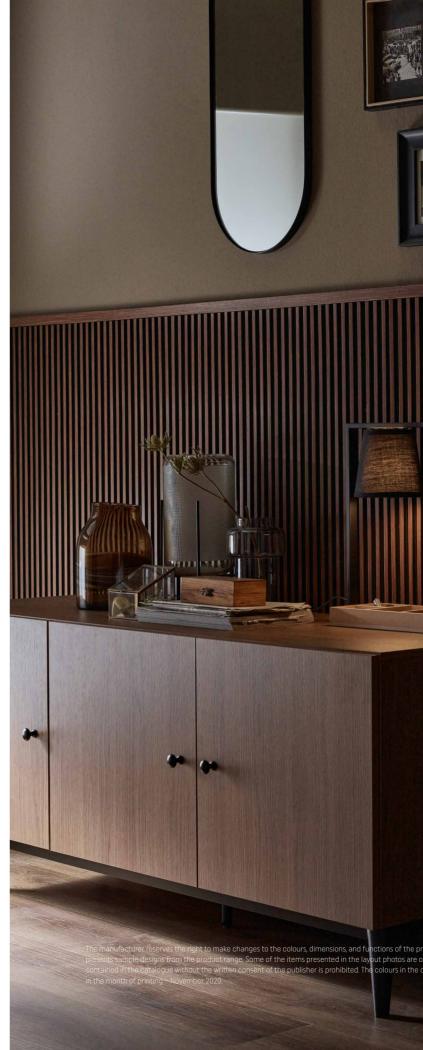

## LINERIO M-LINE

Elegant interior design needs an appropriate setting. M-line panels with wider slats will be a perfect background for your favourite furniture and art, and the arrangement of the living room will form a harmonious whole.

## WITH VOX YOU CAN DECORATE THE ENTIRE INTERIOR

M-LINE CHOCOLATE PANEL