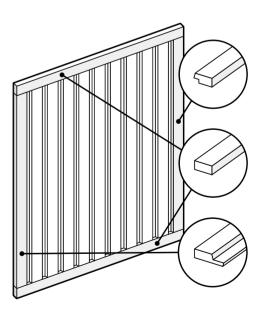

To finish the wall, use the system trims, which, like panels, are mounted with adhesive. For each of the panel types, you can choose the right and left trims, while the universal trim will allow you to finish the top

# FINISHING TRIMS

Every detail is important in interior design, which is why we offer finishing trims in the colours of Linerio panels. Elegant panelling in the hallway, an openwork wall in the bedroom, or maybe a slatted wall and ceiling? Decide for yourself, and the finishing trims in Natural, Mocca, and Chocolate will complement the arrangement.