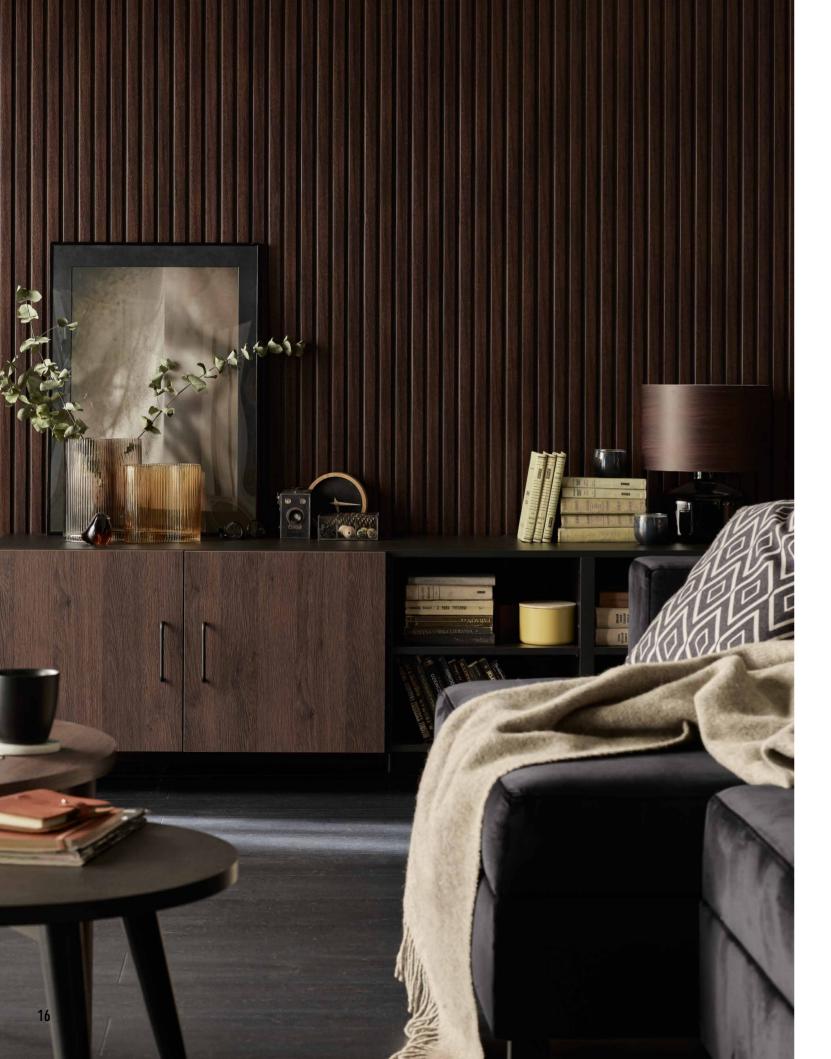

## LINERIO M-LINE

Elegant interior design needs an appropriate setting. M-line panels with wider slats will be a perfect background for your favourite furniture and art, and the arrangement of the living room will form a harmonious whole.

M-LINE

The quiet hero in the background or the key decoration for your interior? Linerio panels will prove themselves in any role.

M-LINE Chocolate

M-LINE Mocca

M-LINE Natural

## WITH VOX YOU CAN DECORATE THE ENTIRE INTERIOR

M-LINE CHOCOLATE PANEL