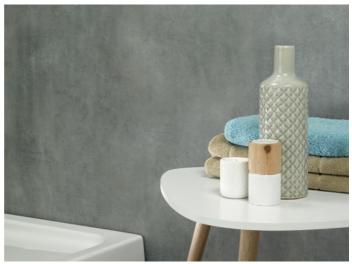

## Quickly into the shower!

With **Dumawall XL**, you can install a new **waterproof** wall in less than an hour. Our XL panels ensure **fast installation**. Ideal for **showers**.

Glue the wall panels, finish with silicone and done!

**Dumawall XL,** a small effort for great comfort.