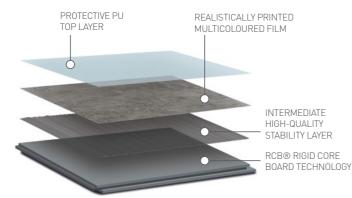

## Aluminium accessories

W02 CLICK FINISHING TRIM

W03 UNIVERSAL CORNER

W04 INSIDE CORNER

W05 L-TRIM OUTSIDE CORNER

W06 START TRIM

UNIQUE RCB TECHNOLOGY

Our tiles are manufactured using the revolutionary RCB® technology. RCB® stands for Rigid Core Board. This unique and patented technology ensures that the boards are extremely stable, water-resistant and safe. The ideal base for tiles that you will enjoy for a long time.