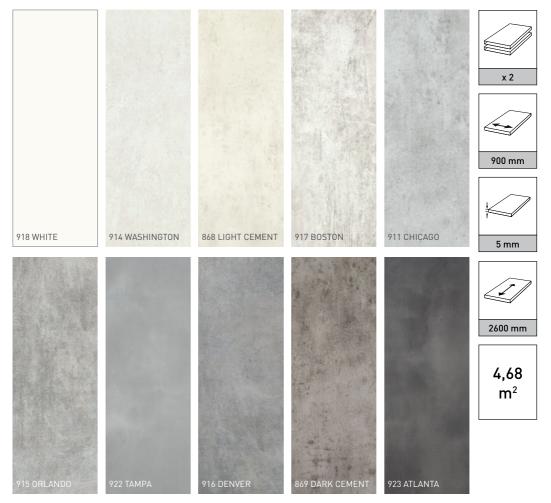

## EASY CONNECTION TONGUE AND GROOVE

Our panels are available in a width of 90 cm, but thanks to our tongue and groove system they can easily be fitted together. It will allow you to span any required width.