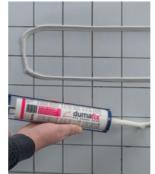

## Quickly into the shower!

With **Dumawall XL**, you can install a new **waterproof** wall in less than an hour. Our XL panels ensure **fast installation**. Ideal for **showers**.

Glue the wall panels, finish with silicone and done!