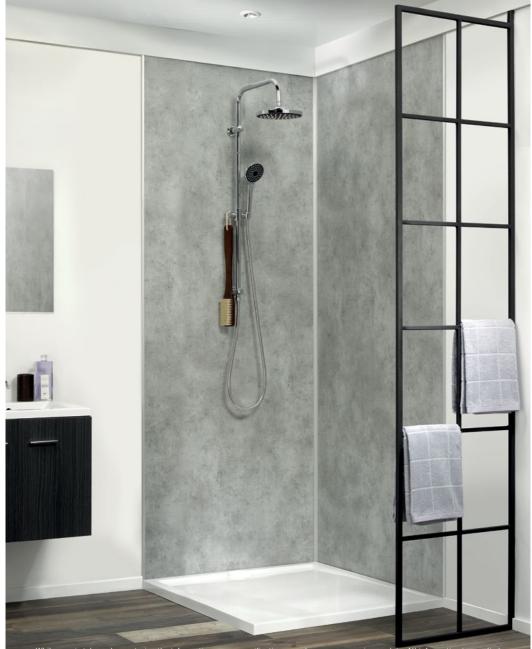

## Quickly into the shower!

With **Dumawall XL**, you can install a new **waterproof** wall in less than an hour. Our XL panels ensure **fast installation**. Ideal for **showers**.

Glue the wall panels, finish with silicone and done!

**Dumawall XL,** a small effort for great comfort.